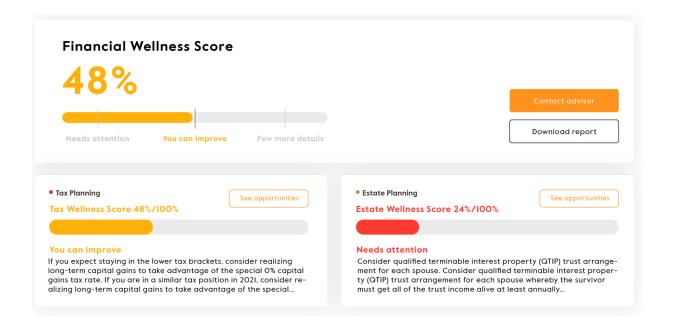

## **Financial Assessment**

Use this assessment as a way to objectively analyze your financial wellness. You can choose to assess only one area of your finances (like taxes or retirement) or conduct a more comprehensive analysis.